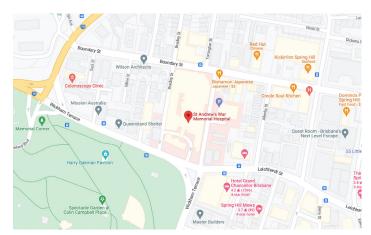

# SPRING HILL

St Andrews Place, Ground Floor, Suite 282 33 North Street, SPRING HILL Q 4000

#### PARKING

Paid parking at Secure Parking - St Andrew's Place Car Park 33 North Street Spring Hill Cheaper rates available for pre-booking parking online.