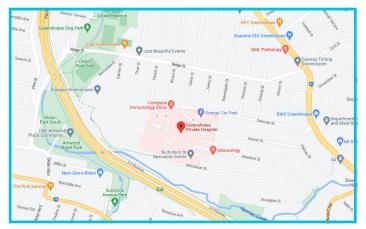

## GREENSLOPES

Level 2, Suite 205 Ramsay Specialist Centre, 212 Newdegate Street, GREENSLOPES Q 4120

#### PARKING

Paid parking at Greenslopes Private Hospital Car Parks Entry via Newdegate Street or Nicholson Street Limited 2 hour street parking available.